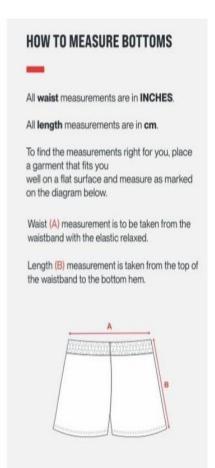

# **SHORT SIZE GUIDE**

- All WAIST measurements are in INCHES
  - All LENGTH measurements are in CM

### **Touch Shorts & Endurance Touch Shorts**

| MENS         |       |       |       |       |       |       |       |       |       |       |      |
|--------------|-------|-------|-------|-------|-------|-------|-------|-------|-------|-------|------|
| WAIST (INCH) | 20    | 22    | 24    | 26    | 28    | 30    | 32    | 34    | 36    | 38    | 40   |
| WAIST (CM)   | 51-53 | 55-57 | 55-57 | 59-61 | 63-65 | 63-65 | 67-69 | 71-73 | 75-77 | 79-81 | 83-8 |
| LENGTH (CM)  | 24-26 | 26-28 | 28-30 | 30-32 | 32-34 | 34-36 | 36-38 | 38-40 | 40-42 | 42-44 | 44-4 |
|              |       | MENS  |       |       |       |       |       |       |       |       |      |
| WAIST (INCH) | 42    | 44    | 46    | 48    |       |       |       |       |       |       |      |
| WAIST (CM)   | 87-89 | 48-50 | 50-52 | 52-54 |       |       |       |       |       |       |      |
| LENGTH (CM)  | 46-48 | 48-50 | 50-52 | 52-54 |       |       |       |       |       |       |      |
| LADIES       | L24   | L26   | L28   | L30   | L32   | L34   | L36   | L38   | L40   | L42   |      |
|              | L4    | L6    | L8    | L10   | L12   | L14   | L16   | L18   | L20   | L22   |      |
| WAIST (CM)   | 55-57 | 59-61 | 63-65 | 63-65 | 67-69 | 71-73 | 75-77 | 79-81 | 83-85 | 87-89 |      |
| LENGTH (CM)  | 23-25 | 25-27 | 27-29 | 29-31 | 31-33 | 33-35 | 35-37 | 37-39 | 39-41 | 41-43 |      |